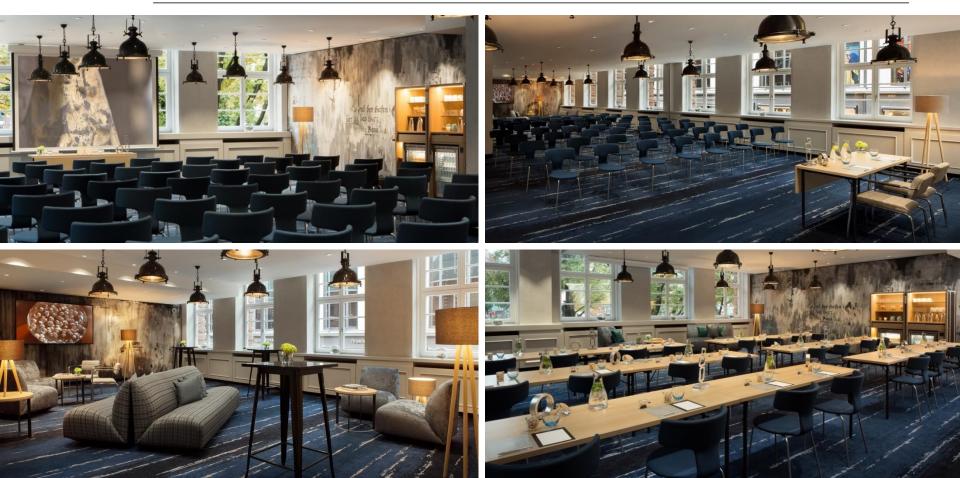

# Renaissance Hamburg Hotel

### Meetings Less Ordinary



# MEETINGS LESS ORDINARY IN A NUTSHELL

- 8 meeting rooms on 4 floors
- inspiring event space for up to 120 guests
- each room with high-speed internet access, state-of-the-art audio-visual equipment, daylight and air condition
- **expressive street art graffiti** by Swiss artist Thierry Furger: stylish mixture of cutting-edge design and local Hanseatic touches



#### MEETING ROOMS EDITORIAL 1 & 2



# FLOOR PLAN 1<sup>st</sup> Floor



RENAISSANCE HAMBURG HOTEL

### MEETING ROOMS PRINT 1 & 2



#### MEETING ROOMS HEADLINE 1 & 2



#### MEETING ROOMS LAYOUT 1 & 2



#### FLOOR PLAN 2<sup>ND</sup> - 4<sup>TH</sup> FLOOR





| Floor                  | Room          | Size in m <sup>2</sup> | Theatre | Class-<br>room | Board-<br>room | U-Shape | Reception | Round<br>Tables |
|------------------------|---------------|------------------------|---------|----------------|----------------|---------|-----------|-----------------|
| ] st                   | Editorial 1   | 66                     | 40      | 30             | 20             | 20      | 50        | 40              |
|                        | Editorial 2   | 85                     | 70      | 40             | 25             | 24