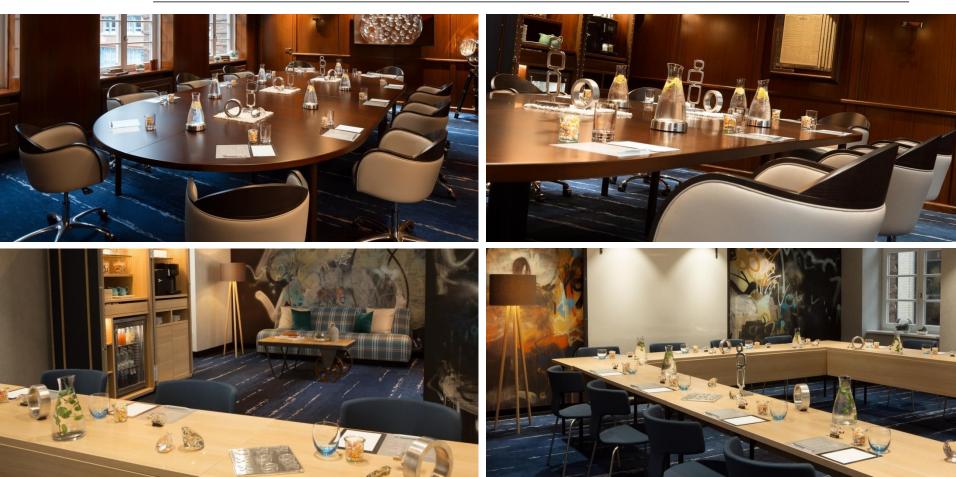

# Renaissance Hamburg Hotel

### Meetings Less Ordinary



# MEETINGS LESS ORDINARY IN A NUTSHELL

- 8 meeting rooms on 4 floors
- inspiring event space for up to 120 guests
- each room with high-speed internet access, state-of-the-art audio-visual equipment, daylight and air condition
- **expressive street art graffiti** by Swiss artist Thierry Furger: stylish mixture of cutting-edge design and local Hanseatic touches



#### MEETING ROOMS EDITORIAL 1 & 2



# FLOOR PLAN 1<sup>st</sup> Floor



RENAISSANCE HAMBURG HOTEL

### MEETING ROOMS PRINT 1 & 2



#### MEETING ROOMS HEADLINE 1 & 2



#### MEETING ROOMS LAYOUT 1 & 2



#### FLOOR PLAN 2<sup>ND</sup> - 4<sup>TH</sup> FLOOR





| Floor                  | Room          | Size in m <sup>2</sup> | Theatre | Class-<br>room | Board-<br>room | U-Shape | Reception | Round<br>Tables |
|------------------------|---------------|------------------------|---------|----------------|----------------|---------|-----------|-----------------|
| ] st                   | Editorial 1   | 66                     | 40      | 30             | 20             | 20      | 50        | 40              |
|                        | Editorial 2   | 85                     | 70      | 40             | 25             | 24      | 70        | 50              |
|                        | Editorial 1+2 | 151