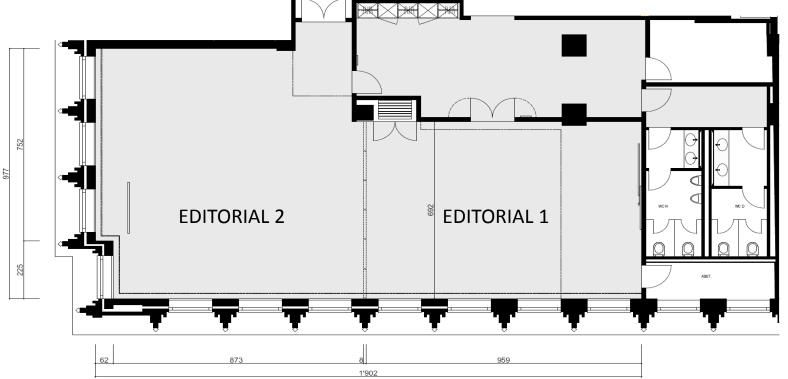

# Renaissance Hamburg Hotel

### Meetings Less Ordinary



# MEETINGS LESS ORDINARY IN A NUTSHELL

- 8 meeting rooms on 4 floors
- inspiring event space for up to 120 guests
- each room with high-speed internet access, state-of-the-art audio-visual equipment, daylight and air condition
- **expressive street art graffiti** by Swiss artist Thierry Furger: stylish mixture of cutting-edge design and local Hanseatic touches



#### MEETING ROOMS EDITORIAL 1 & 2



# FLOOR PLAN 1<sup>st</sup> Floor



RENAISSANCE HAMBURG HOTEL

### MEETING ROOMS PRINT 1 & 2



#### MEETING ROOMS HEADLINE 1 & 2



#### MEETING ROOMS LAYOUT 1 & 2



#### FLOOR PLAN 2<sup>ND</sup> - 4<sup>TH</sup> FLOOR





| Floor                  | Room          | Size in m <sup>2</sup> | Theatre | Class-<br>room | Board-<br>room | U-Shape | Reception | Round<br>Tables |
|------------------------|---------------|------------------------|---------|----------------|----------------|---------|-----------|-----------------|
| ] st                   | Editorial 1   | 66                     | 40      | 30             | 20             | 20      | 50        | 40              |
|                        | Editorial 2   | 85                     | 70      | 40             | 25             | 24      | 70        | 50              |