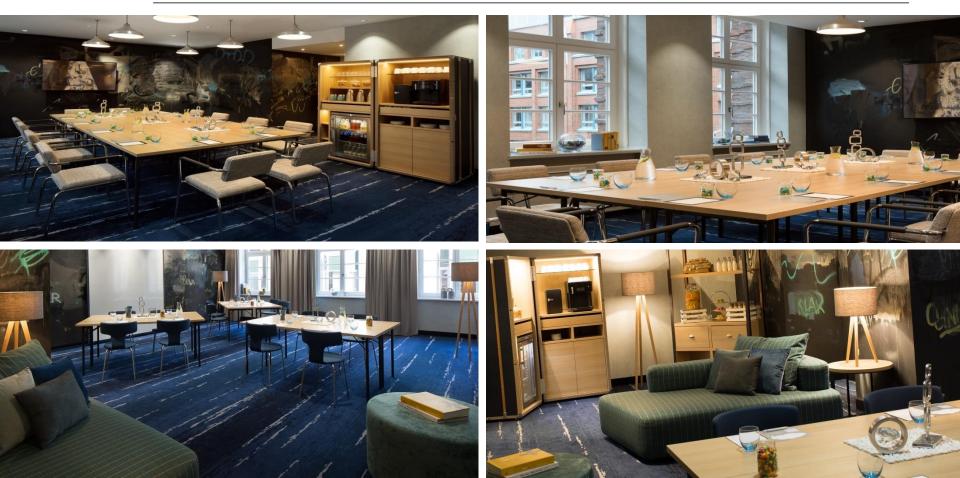

#### MEETING ROOMS EDITORIAL 1 & 2

# MEETINGS LESS ORDINARY IN A NUTSHELL

- 8 meeting rooms on 4 floors
- inspiring event space for up to 120 guests
- each room with high-speed internet access, state-of-the-art audio-visual equipment, daylight and air condition
- **expressive street art graffiti** by Swiss artist Thierry Furger: stylish mixture of cutting-edge design and local Hanseatic touches