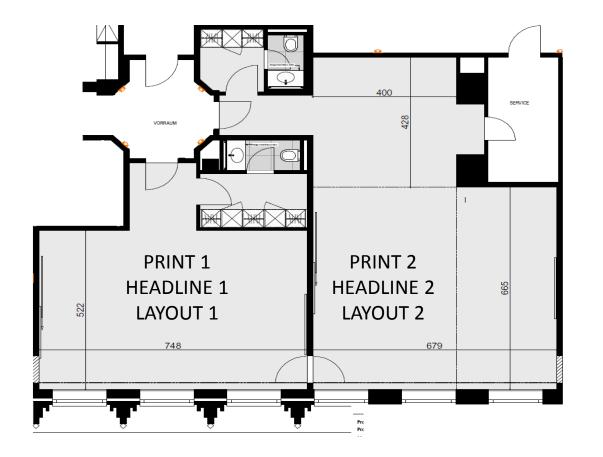

# Renaissance Hamburg Hotel

### Meetings Less Ordinary



# MEETINGS LESS ORDINARY IN A NUTSHELL

- 8 meeting rooms on 4 floors
- inspiring event space for up to 120 guests
- each room with high-speed internet access, state-of-the-art audio-visual equipment, daylight and air condition
- **expressive street art graffiti** by Swiss artist Thierry Furger: stylish mixture of cutting-edge design and local Hanseatic touches



#### MEETING ROOMS EDITORIAL 1 & 2



# FLOOR PLAN 1<sup>st</sup> Floor



RENAISSANCE HAMBURG HOTEL

### MEETING ROOMS PRINT 1 & 2



#### MEETING ROOMS HEADLINE 1 & 2



#### MEETING ROOMS LAYOUT 1 & 2



#### FLOOR PLAN 2<sup>ND</sup> - 4<sup>TH</sup> FLOOR





| Floor                  | Room          | Size in m <sup>2</sup> | Theatre | Class-<br>room | Board-<br>room | U-Shape | Reception | Round<br>Tables |
|------------------------|---------------|------------------------|---------|----------------|----------------|---------|-----------|-----------------|
| ] st                   | Editorial 1   | 66                     | 40      | 30             | 20             | 20      | 50        | 40              |
|                        | Editorial 2   | 85                     | 70      | 40             | 25             | 24      | 70        | 50              |
|                        | Editorial 1+2 | 151                    | 120     | 80             | 40             | 35      | 120       | 80              |
| 2 <sup>nd</sup>        | Print 1